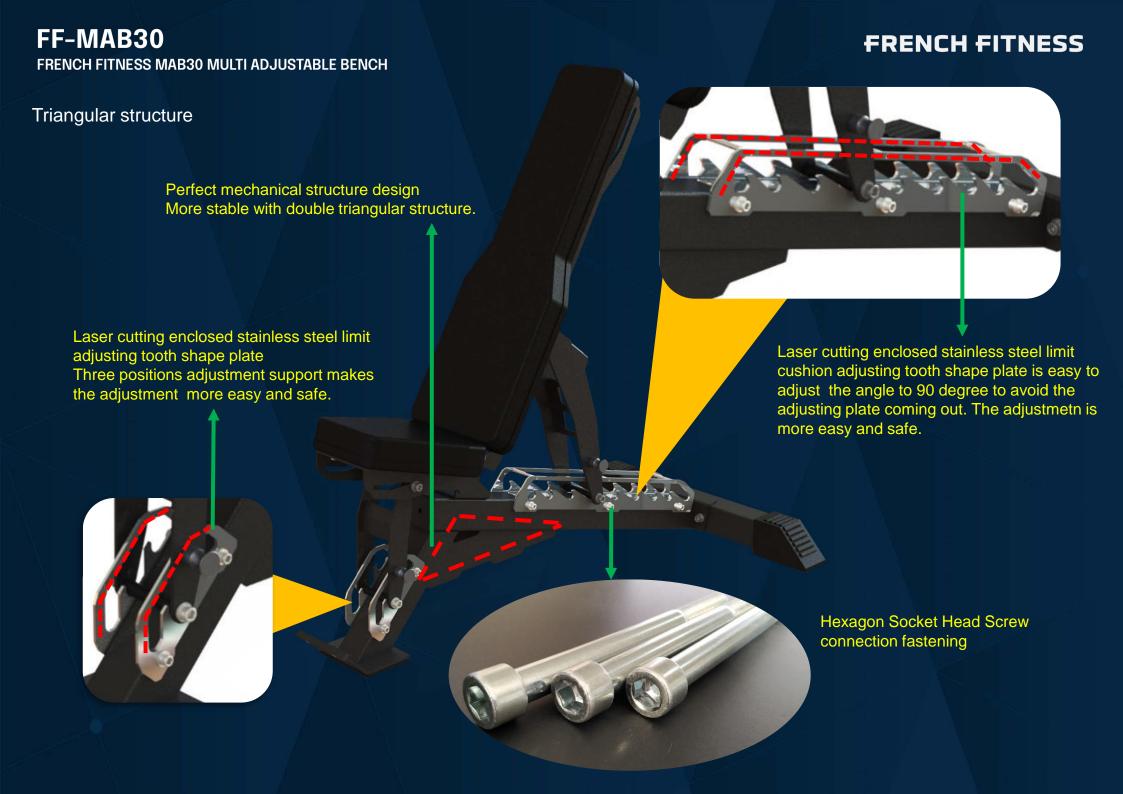

# **FRENCH FITNESS**

Thickened leather, soft and comfortable

Backrest pad adjusting frame double support, safety assurance

Laser cutting enclosed stainless steel limit adjusting tooth shape plate can adjust more safe

Larger foot cover can effectively increase the area of the ground and make the product more stabl

Nine-angle Adjustable backrest pad

Three-angle Adjustable seat pad

Anti-static and wear resisting high-grade powder coating

Parallel handle frame design is more in line with human-machine operation

Non-slip rubber pad can effectively avoid scratching floor