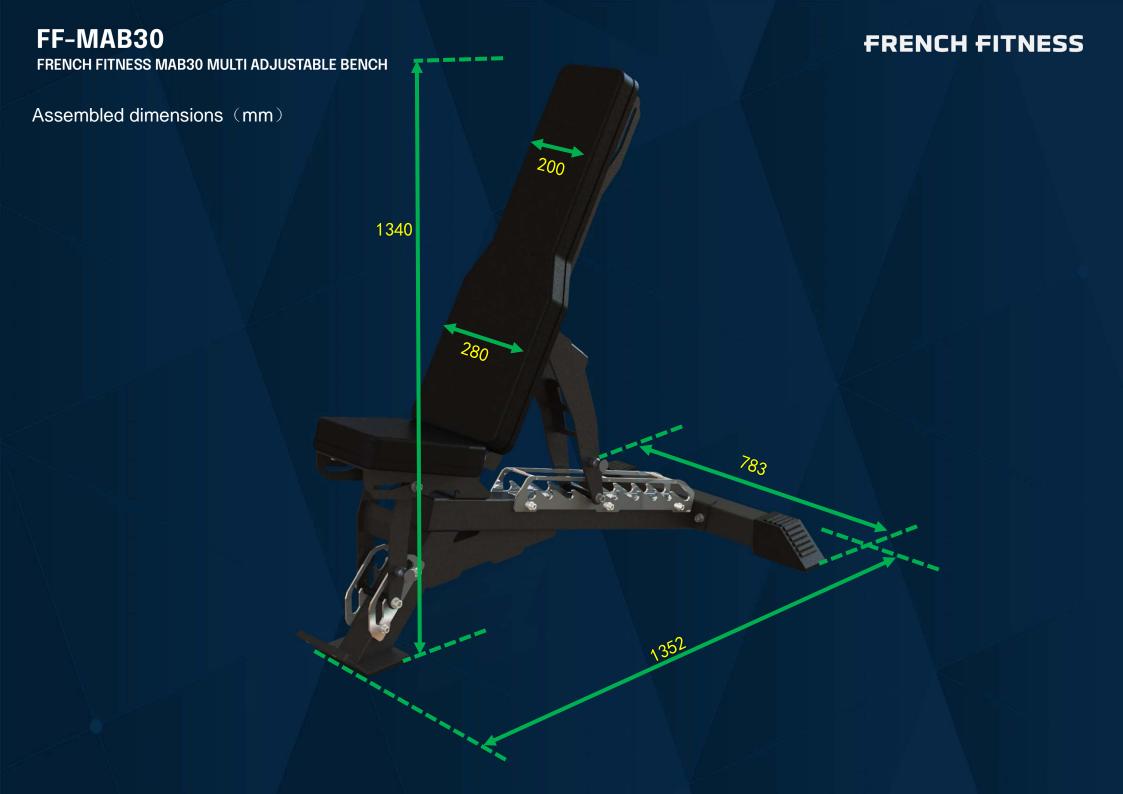

# FF-MAB30

# FRENCH FITNESS MAB30 MULTI ADJUSTABLE BENCH



**CONDITIONING**Strengthens your heart and lungs while increasing your metabolic rate.



Increases speed and agility by activating fast twitch muscle fibers.



Increase muscle, tendon and ligament strength; bone density; metabolic rate while improving heart and body composition.



Increase range of motion, flexibility and reduce the risk of injury.



**WARNING**Consult your physician before beginning this or any exercise program. Keep out of reach of children.











# FF-MAB30 FRENCH FITNESS MAB30 MULTI ADJUSTABLE BENCH Characteristic

# **FRENCH FITNESS**

Thickened leather, soft and comfortable

Backrest pad adjusting frame double support, safety assurance

Laser cutting enclosed stainless steel limit adjusting tooth shape plate can adjust more safe

Larger foot cover can effectively increase the area of the ground and make the product more stabl

Nine-angle Adjustable backrest pad

Three-angle Adjustable seat pad

Anti-static and wear resisting high-grade powder coating

Parallel handle frame design is more in line with human-machine operation

Non-slip rubber pad can effectively avoid scratching floor







# **FRENCH FITNESS**

FRENCH FITNESS MAB30 MULTI ADJUSTABLE BENCH

# Detail structure

Unique Support Frame Force Point automatic displac