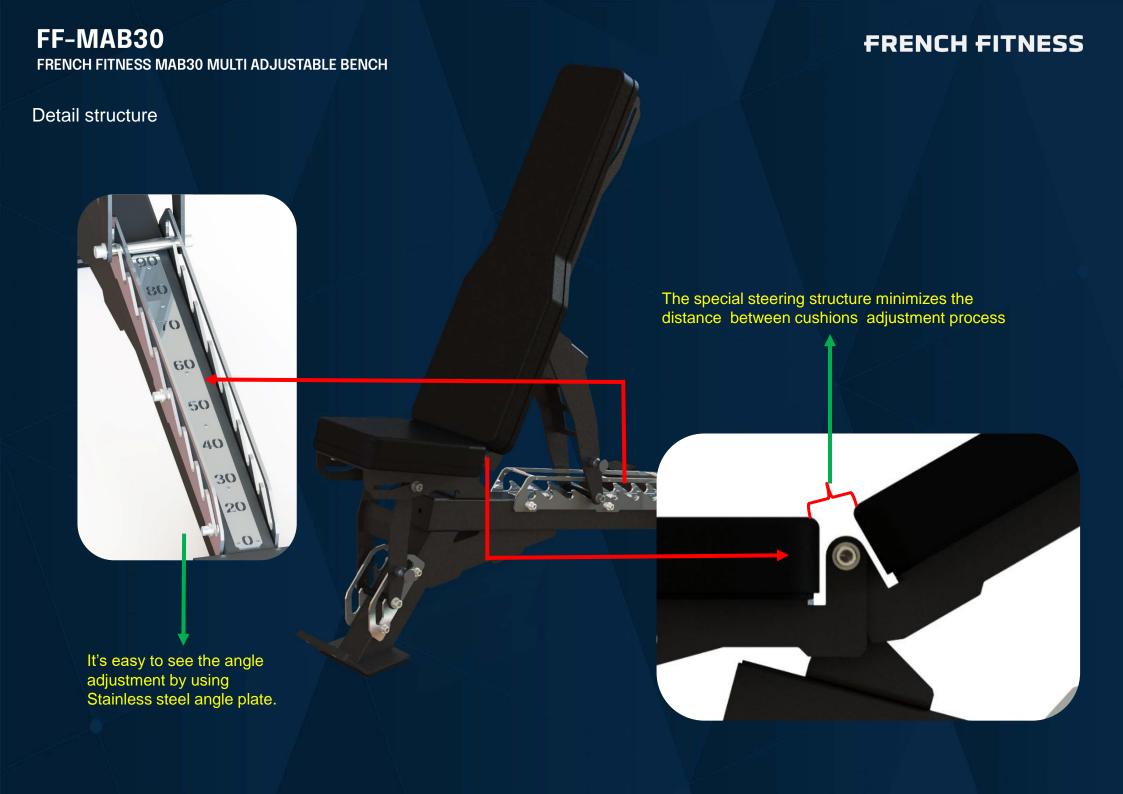

# Detail structure

Unique Support Frame Force Point automatic displacement mechanism is more safe as cushion adjustment to the flat to achieve double-point force.

 $\delta$  6 Laser-cut steel plate welded backrest pad adjusting frame is more safe due to the double support.

More comfortable aluminum alloy grip

FRENCH FITNESS MAB30 MULTI ADJUSTABLE BENCH

Detail structure

More comfortable aluminum alloy grip.

The horizontal grip instead of the traditional vertinsteadical grip can avoid tendon sheath injury. Larger Rubber Floor Mat can increase the buffering force. It's more comfortable and safe.