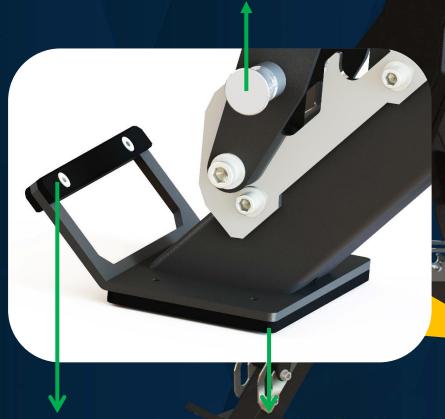

# Detail structure

Unique Support Frame Force Point automatic displacement mechanism is more safe as cushion adjustment to the flat to achieve double-point force.

 $\delta$  6 Laser-cut steel plate welded backrest pad adjusting frame is more safe due to the double support.