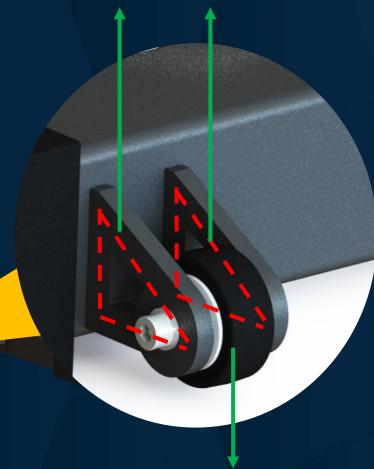

FRENCH FITNESS MAB30 MULTI ADJUSTABLE BENCH

Easy to move the bench

Triangular structure is more stable to drive.

The mobile wheel with roller bearing More convenient and relaxed.