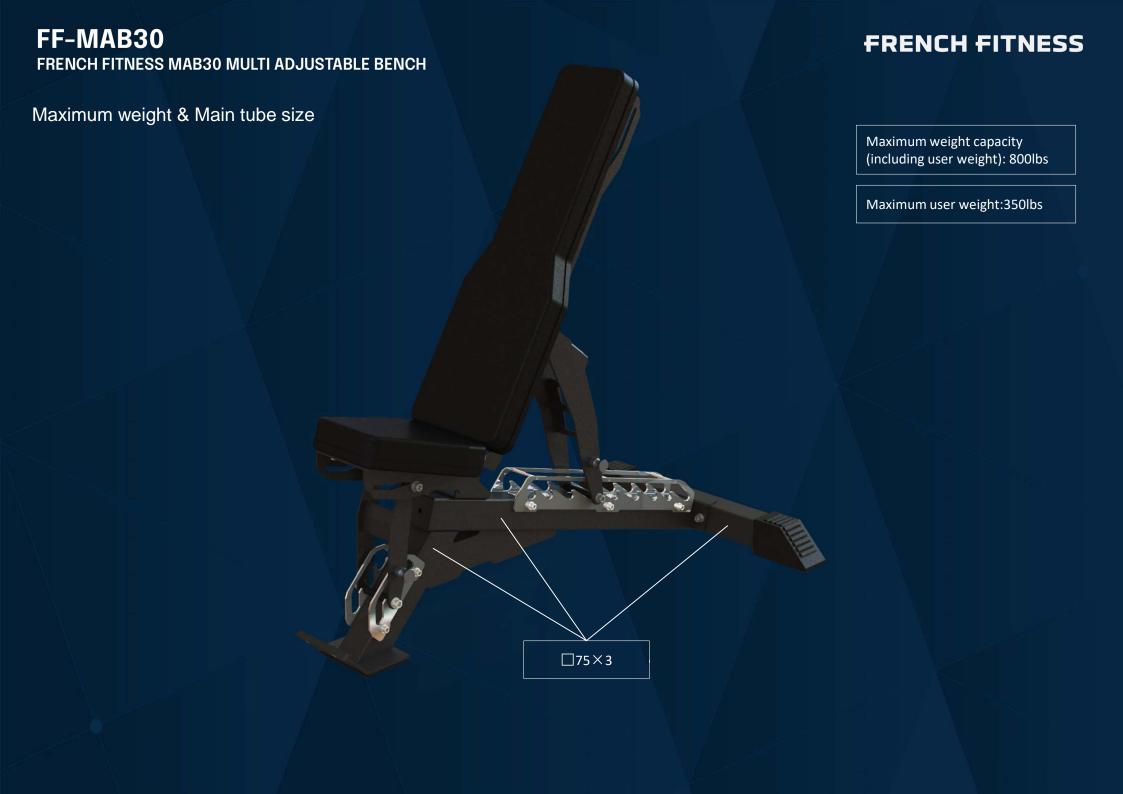

# FF-MAB30

# FRENCH FITNESS MAB30 MULTI ADJUSTABLE BENCH



**CONDITIONING**Strengthens your heart and lungs while increasing your metabolic rate.



Increases speed and agility by activating fast twitch muscle fibers.



Increase muscle, tendon and ligament strength; bone density; metabolic rate while improving heart and body composition.



Increase range of motion, flexibility and reduce the risk of injury.



**WARNING**Consult your physician before beginning this or any exercise program. Keep out of reach of children.











# FF-MAB30 FRENCH FITNESS MAB30 MULTI ADJUSTABLE BENCH Characteristic

# **FRENCH FITNESS**

Thickened leather, soft and comfortable

Backrest pad adjusting frame double support, safety assurance

Laser cutting enclosed stainless steel limit adjusting tooth shape plate can adjust more safe

Larger foot cover can effectively increase the area of the ground and make the product more stabl

Nine-angle Adjustable backrest pad

Three-angle Adjustable seat pad

Anti-static and wear resisting high-grade powder coating

Parallel handle frame design is more in line with human-machine operation

Non-slip rubber pad can effectively avoid scratching floor







# **FRENCH FITNESS**

FRENCH FITNESS MAB30 MULTI ADJUSTABLE BENCH

# Detail structure

Unique Support Frame Force Point automatic displ