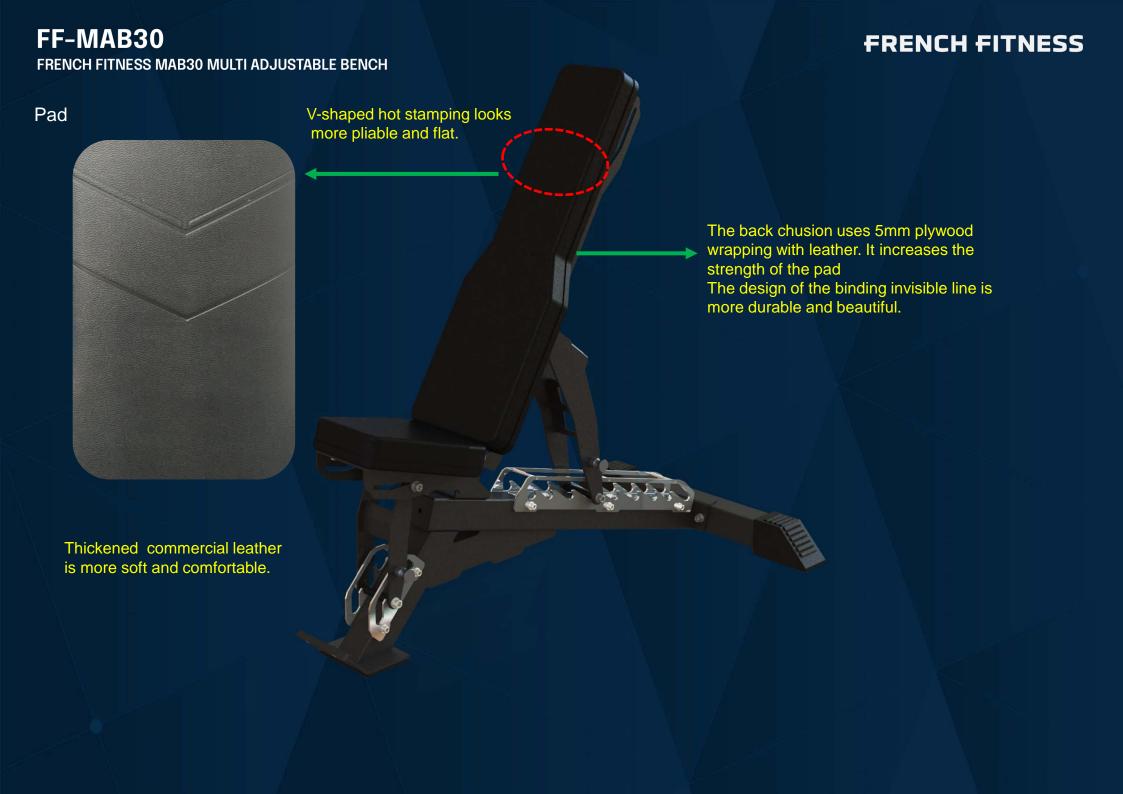

# **FRENCH FITNESS**

Thickened leather, soft and comfortable

Backrest pad adjusting frame double support, safety assurance

Laser cutting enclosed stainless steel limit adjusting tooth shape plate can adjust more safe

Larger foot cover can effectively increase the area of the ground and make the product more stabl

Nine-angle Adjustable backrest pad

Three-angle Adjustable seat pad

Anti-static and wear resisting high-grade powder coating