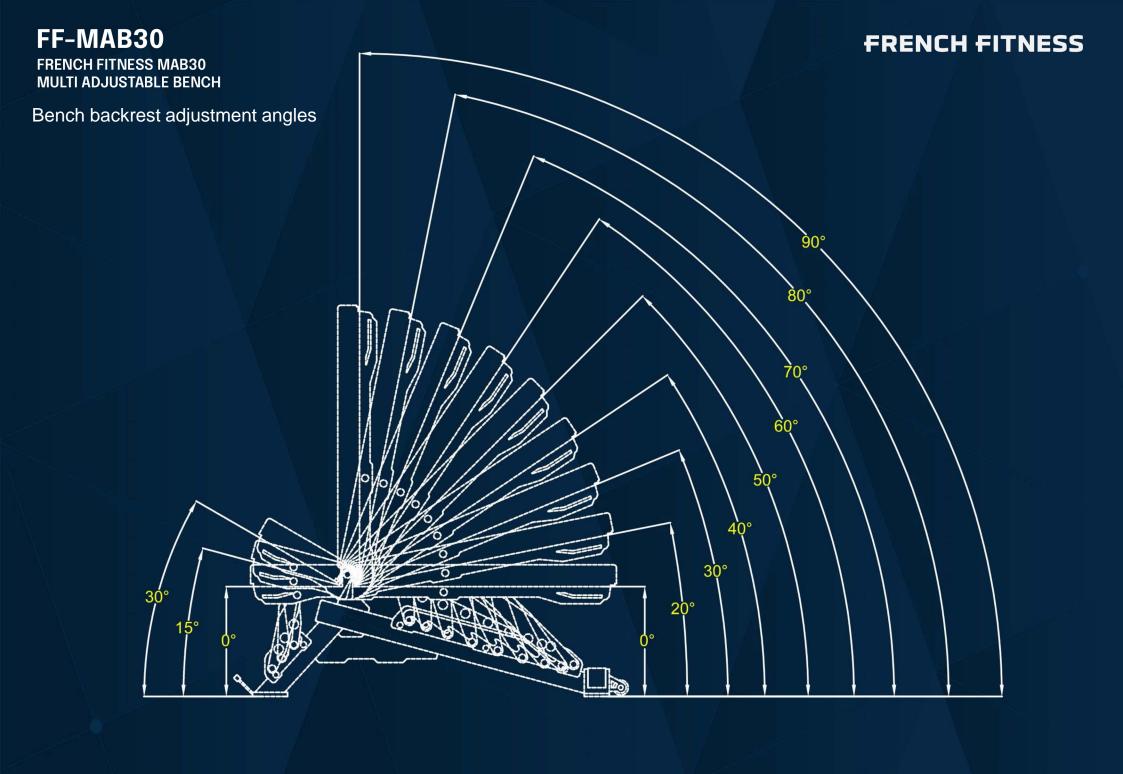

Larger foot cover can effectively increase the area of the ground and make the product more stabl

Nine-angle Adjustable backrest pad

Three-angle Adjustable seat pad

Anti-static and wear resisting high-grade powder coating