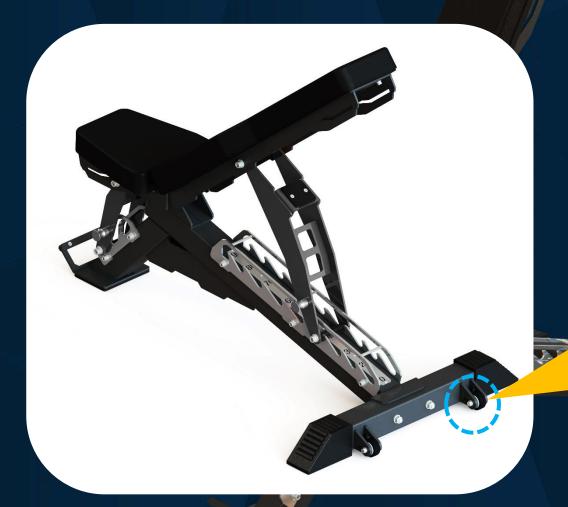

Larger foot cover can effectively increase the area of the ground and make the product more stabl

Nine-angle Adjustable backrest pad

Three-angle Adjustable seat pad

Anti-static and wear resisting high-grade powder coating

FRENCH FITNESS MAB30 MULTI ADJUSTABLE BENCH

Easy to move the bench

Triangular structure is more stable to drive.

The mobile wheel with roller bearing More convenient and relaxed.